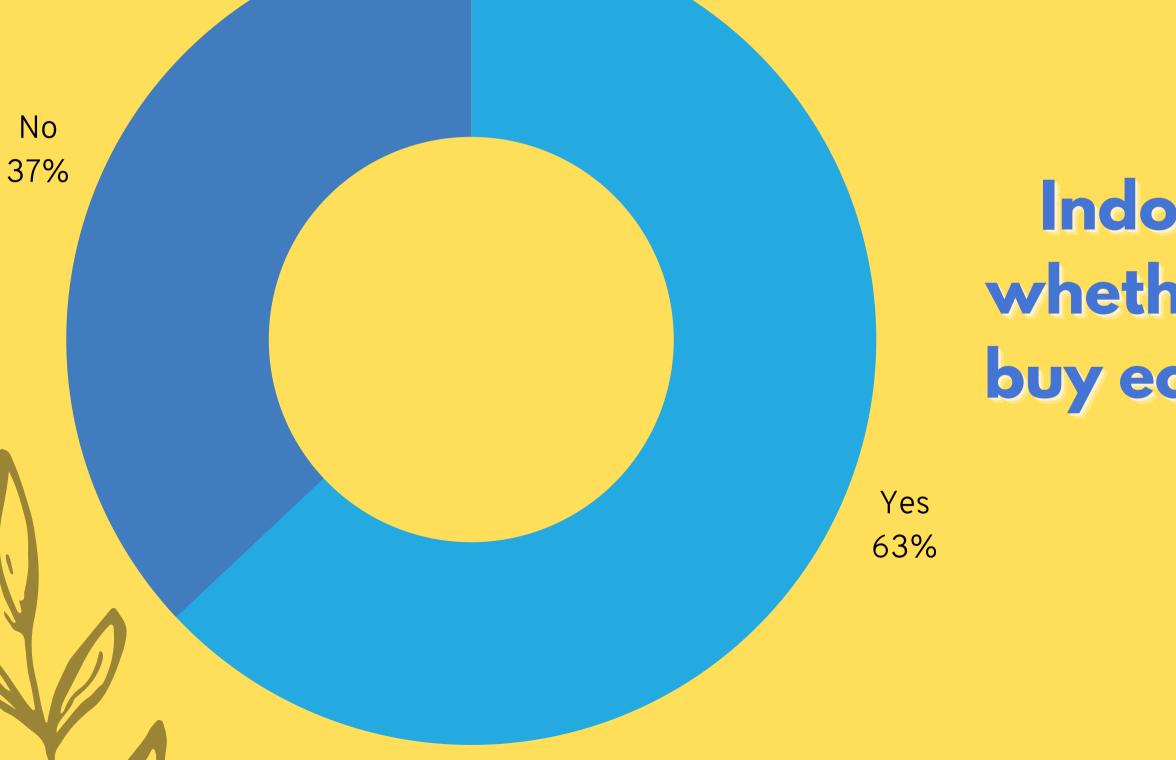

#### **\$114 billion in sales, up 29% from 2013.**

**Source: WWF and Nielson** 

Indonesian customer on whether they are willing to buy eco-friendly products. (15-45 y/o)