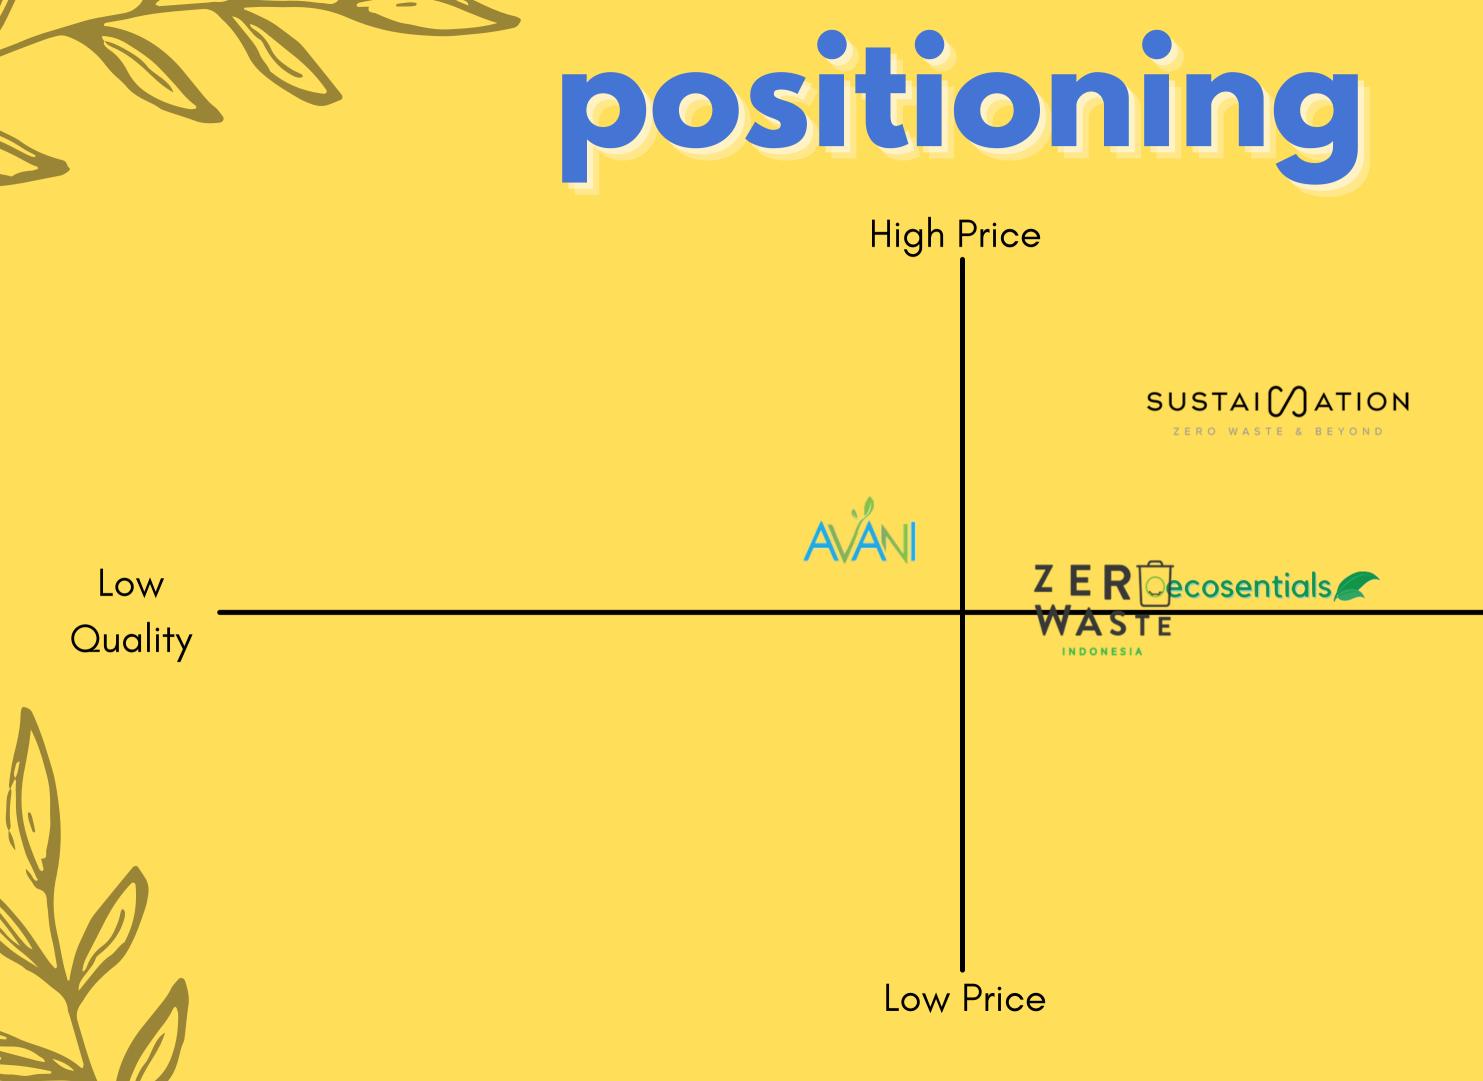

en Spoons - 2 Wooden Forks - 1 Wooden Chopsticks - 1 Wooden Box



- 2 Bamboo **Toothbrush** 

- 1 Wooden Cup
  - 1 Pouch
- 1 Face Towel



- 2 Reusable Bag
- 2 Fabric Masks
- 5 in 1 Metal Straws
- 1500ml Stainless **Steel Tumbler**
- 2 Bamboo Pens

Rp125,000 **8**€

Rp75,000 6\$ 5€





- 10 Wooden Pencils - 1 Pencil Case - 1 Wooden Ruler - 1 Bamboo Pen







25\$ 21€



#### - 3 5-in-1 Metal Straws

- 3 500ml Stainless Steel Tumbler

- 3 Reusable Bags

- 3 Stainless Steel Food Containers

- 3 Wooden Spoons and Forks



### industry

Sustainable products grew 5.6 times faster than non-sustainable products.



#### **\$114 billion in sales, up 29% from 2013.**







**Source: WWF and Nielson** 



Indonesian customer on whether they are willing to buy eco-friendly products. (15-45 y/o)









### <u>markeing</u>



#### #ecosentials #yourstarttolivingsmart #ussentials





### <u>Indragonation</u>



#ecosentials #yourstarttolivingsmart #ussentials







#### influencers that supports green movements

### <u>markeyne</u>



#ecosentials #yourstarttolivingsmart #ussentials





partnerships with other companies





#### influencers that supports green movements

### In the second se



#ecosentials #yourstarttolivingsmart #ussentials



partnerships with other companies

### attending trade fairs



#### influencers that supports green movements





# tindinge findinge findince findince indince findince

## total investment

### total investment Rp.774,565,954







## **total investment**

### total investment Rp.774,565,954

inventory stock



operational cost