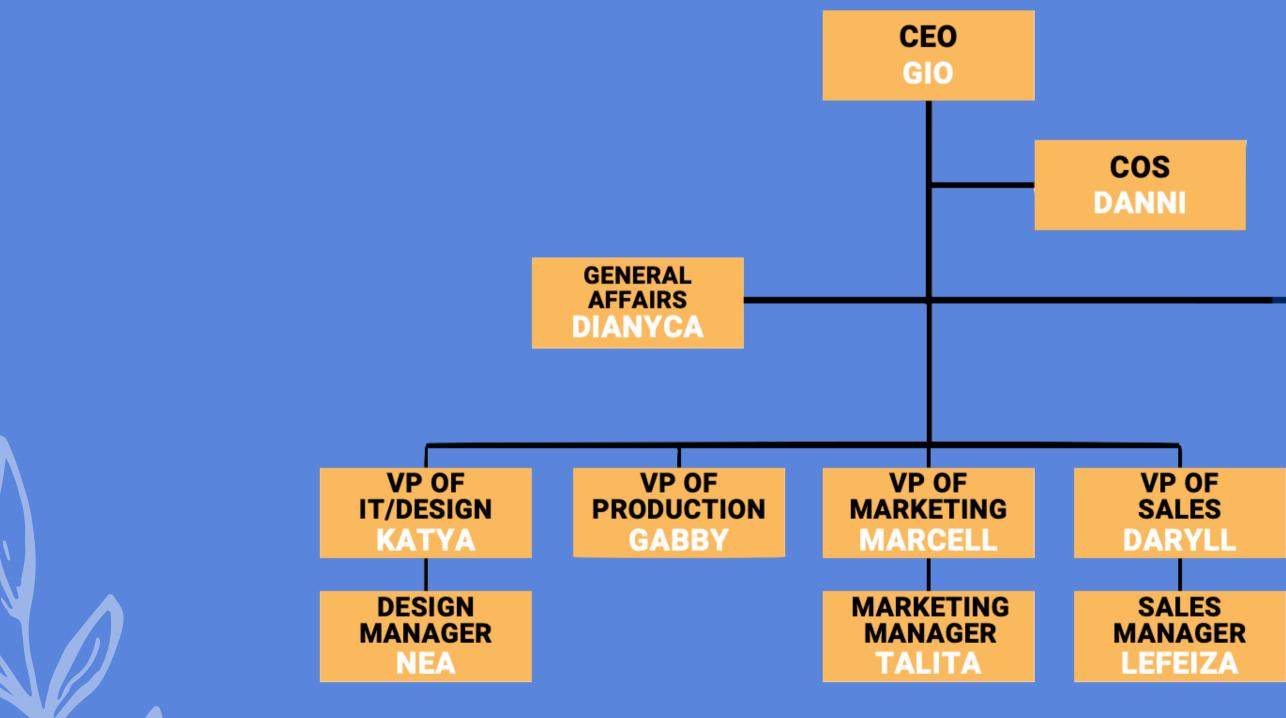

# organizational structure

CFO DENITA

ACCOUNTING MANAGER ANGGA

- 5 Bamboo Straws - 2 Wooden Spoons - 2 Wooden Forks - 1 Wooden Chopsticks - 1 Wooden Box

- 2 Bamboo **Toothbrush** 

- 1 Wooden Cup
  - 1 Pouch
- 1 Face Towel