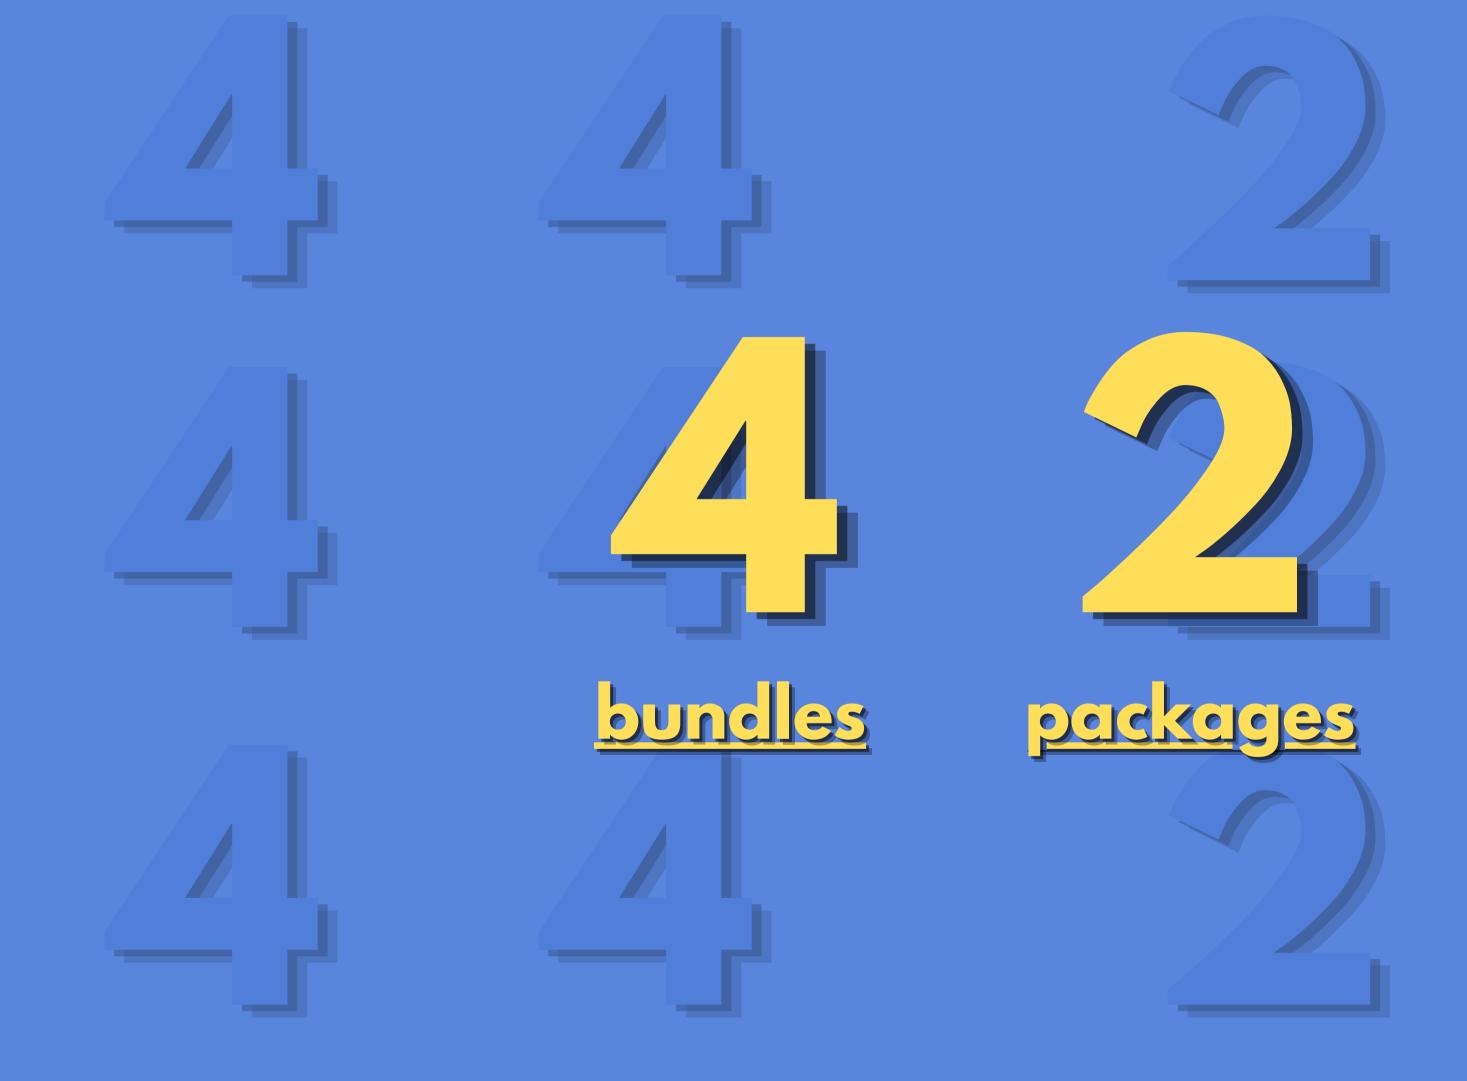

# organizational structure

CFO DENITA

ACCOUNTING MANAGER ANGGA

- 5 Bamboo Straws - 2 Wooden Spoons - 2 Wooden Forks - 1 Wooden Chopsticks - 1 Wooden Box

- 2 Bamboo **Toothbrush** 

- 1 Wooden Cup
  - 1 Pouch
- 1 Face Towel

- 2 Reusable Bag
- 2 Fabric Masks
- 5 in 1 Metal Straws
- 1500ml Stainless **Steel Tumbler**
- 2 Bamboo Pens

Rp125,000 **8**€

Rp75,000 6\$ 5€

- 10 Wooden Pencils - 1 Pencil Case - 1 Wooden Ruler - 1 Bamboo Pen

#### - 3 5-in-1 Metal Straws

- 3 500ml Stainless Steel Tumbler

- 3 Reusable Bags

- 3 Stainless Steel Food Containers

- 3 Wooden Spoons and Forks